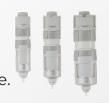

#### NON-CONTACT VACUUM CUP

Holds porous or uneven workpieces. Won't mark or damage parts.