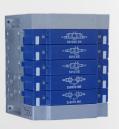

### DYNAMAX VALVE MANIFOLDS

Compact, rugged build. Aluminum body. Flexible interface, 25 or 37 pin D-sub, Remote I/O.

The C&E Solutions Center does custom assemblies, including kits with a single part number, for fast and easy ordering. We also perform pneumatic air preparation and valve manifold builds.