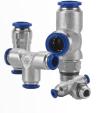

### SWIFTFIT UNIVERSAL THREAD FITTINGS

Compatible with metric & imperial threads: NPT, BSPP or G, BSPT or Rc.